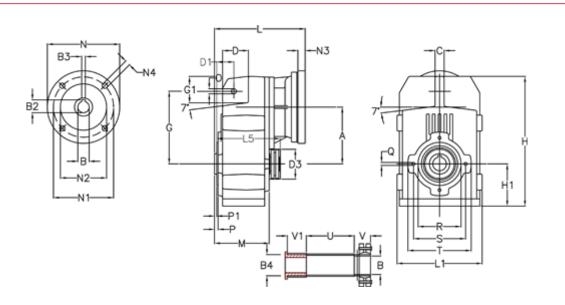

## **Measures**

| A = 211.30 | D1 = 65.0  | l5 = 222.0  | P1                                  | = 4.5    | V = 6  |
|------------|------------|-------------|-------------------------------------|----------|--------|
| B = 55     | d3 = 120   | M = 163.0   | Q                                   | = M12x19 | V1 = 5 |
| B1 = 19    | G = 278    | N = 200     | R                                   | = 180    |        |
| B2 = 21.8  | G1 = 105.5 | N1 = 165    | S                                   | = 215    |        |
| B3 = 6     | H = 479.0  | N2 = 130    | Т                                   | = 250    |        |
| B4 = 55    | H1 = 144.0 | N4 = M10x20 | Tightening torque Nm adapter bushin | g = 6.0  |        |
| C = 20     | L = 287.5  | O = 22      | Tightening torque Nm shrink disc    | = 12.0   |        |
| D = 93.5   | L1 = 273   | P = 8.5     | U                                   | = 91.0   |        |
|            |            |             |                                     |          |        |